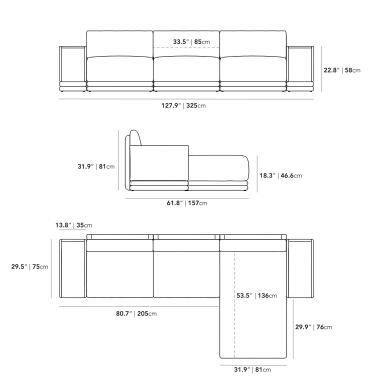

## Dimensions

127.9 in x 61.8 in x 31.9 in (Width x Depth x Height) Seat Height: 18.3 in Seat Depth: 53.5 in All measurements are approximations.

**Assembly Instructions** Download