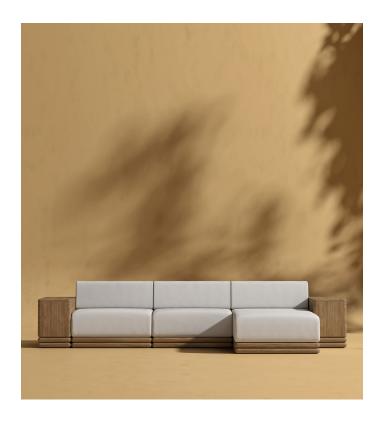

## **Bora Outdoor Sectional**

Bring the relaxed charm of island living to your outdoor space with the Bora Outdoor Modular collection. Crafted from natural acacia solid wood and available in breezy Palisade and Fresco finishes, this versatile collection is designed to adapt effortlessly to your lifestyle. Thoughtfully integrated discreet side table with storage space keeps your outdoor essentials within reach while preserving a sleek, sophisticated look. Enjoy our preset configurations or customize your own design by purchasing pieces separately.

## Details

- Available as 2- or 3-seater sofas, sectionals, chaises and side table Chaise can be assembled on either side for ultimate versatility
- Solid acacia wood frame
- Available in Palisade and Fresco finishes
- Light assembly required
- Adjustable floor-leveling glides included