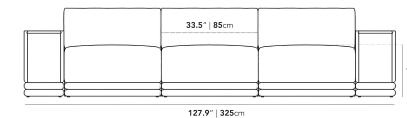

## Dimensions

127.9 in x 31.9 in x 31.9 in (Width x Depth x Height) Seat Height: 18.3 in Seat Depth: 23.6 in Arm Height: 22.8 in

All measurements are approximations.

Assembly Instructions Download