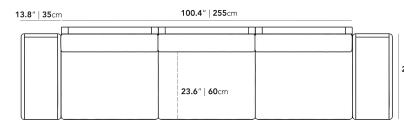

## Dimensions

127.9 in x 31.9 in x 31.9 in (Width x Depth x Height) Seat Height: 18.3 in Seat Depth: 23.6 in Arm Height: 22.8 in

All measurements are approximations.

Assembly Instructions Download