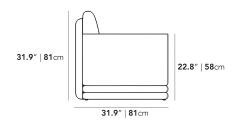

## Dimensions

127.9 in x 31.9 in x 31.9 in (Width x Depth x Height) Seat Height: 18.3 in Seat Depth: 23.6 in Arm Height: 22.8 in

All measurements are approximations.

Assembly Instructions Download