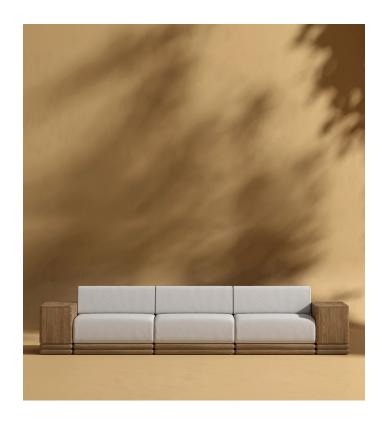

## Bora Outdoor 3 Seater

Bring the relaxed charm of island living to your outdoor space with the Bora Outdoor Modular collection. Crafted from natural acacia solid wood and available in breezy Palisade and Fresco finishes, this versatile collection is designed to adapt effortlessly to your lifestyle. Thoughtfully integrated discreet side table with storage space keeps your outdoor essentials within reach while preserving a sleek, sophisticated look. Enjoy our preset configurations or customize your own design by purchasing pieces separately.