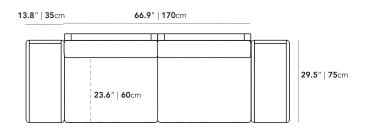

## Dimensions

94.5 in x 31.9 in x 31.9 in (Width x Depth x Height) Seat Height: 18.3 in Seat Depth: 23.6 in All measurements are approximations.

Assembly Instructions Download