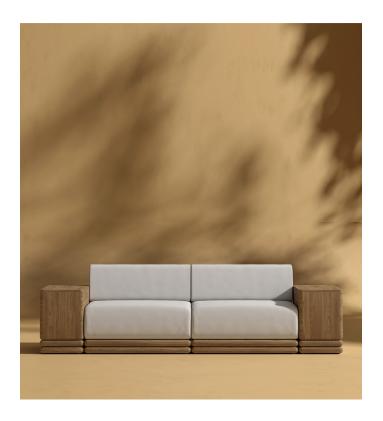

## Bora Outdoor Sofa

Bring the relaxed charm of island living to your outdoor space with the Bora Outdoor Modular collection. Crafted from natural acacia solid wood and available in breezy Palisade and Fresco finishes, this versatile collection is designed to adapt effortlessly to your lifestyle. Thoughtfully integrated discreet side table with storage space keeps your outdoor essentials within reach while preserving a sleek, sophisticated look. Enjoy our preset configurations or customize your own design by purchasing pieces separately.

## Details

- Available as 2- or 3-seater sofas, sectionals, chaises and side table
- Solid acacia wood frame
- Available in Palisade and Fresco finishes
- Light assembly required
- Adjustable floor-leveling glides included