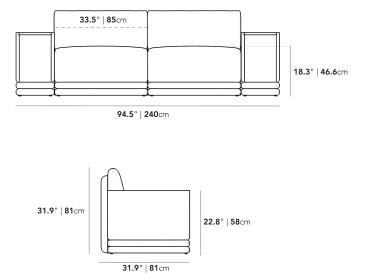

## Dimensions

94.5 in x 31.9 in x 31.9 in (Width x Depth x Height) Seat Height: 18.3 in Seat Depth: 23.6 in All measurements are approximations.

Assembly Instructions Download