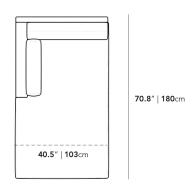

## Dimensions

40.5 in x 70.8 in x 30.7 in (Width x Depth x Height) Seat Height: 15.7 in

Seat Depth: 68.50 in

All measurements are approximations.