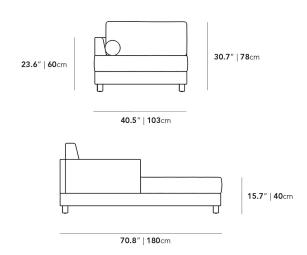

## Dimensions

40.5 in x 70.8 in x 30.7 in (Width x Depth x Height) Seat Height: 15.7 in

Seat Depth: 68.50 in

All measurements are approximations.