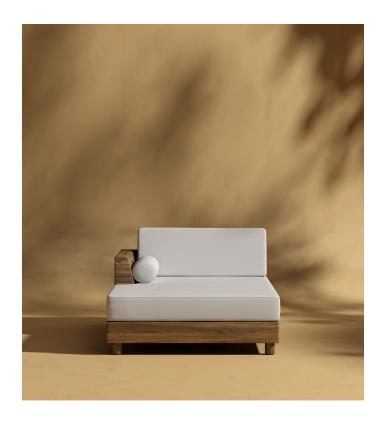

## Hampton Outdoor Chaise

The Hampton Outdoor Sectional redefines outdoor living with its perfect balance of style, comfort, and versatility. Crafted from solid acacia wood and available in Palisade or Fresco finishes, this collection combines timeless design with practical functionality. Whether you choose a full sectional or mix and match two-seaters and chaises, the Hampton adapts effortlessly to your space, allowing you to create a custom arrangement that perfectly suits your outdoor lifestyle.

## Details

- Available as a full sectional, two-seaters, and chaises
- Solid acacia wood frame
- Available in Palisade and Fresco finishes
- Minimal assembly required