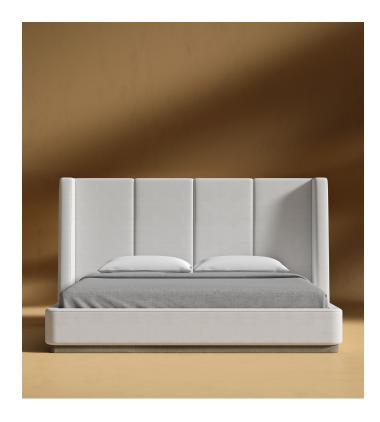

## Hera Bed

The tufted upholstered headboard, featuring bold vertical lines and a refined angular design, commands attention while effortlessly merging modern and transitional aesthetics. Its exquisite geometry, plush upholstery, and meticulous tufting exude timeless luxury, creating a sophisticated focal point for any bedroom. Complemented by a sleek grey oak veneer base, this piece enhances its elegance with a touch of natural warmth and texture, making it a perfect blend of modern sophistication and classic appeal.

## Details

- Vertical tufted upholstered headboard with angular wings.
- Upholstered base with grey oak veneer accent.
  Engineered wood frame secured with metal brackets.
- European flexible slat system included.
- 3 preinstalled adjustable slat heights
- Accommodates most standard mattresses.
- ¢Assembly required.