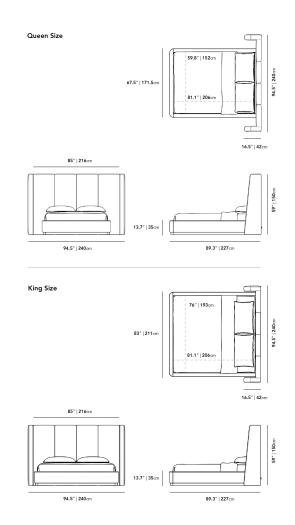

## Dimensions

94.5 in x 89.3 in x 59 in (Width x Depth x Height) All measurements are approximations.