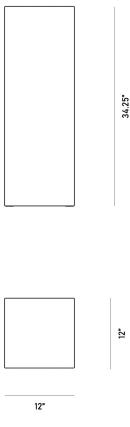

## Dimensions

12 in x 12 in x 34.25 in (Width x Depth x Height) All measurements are approximations.