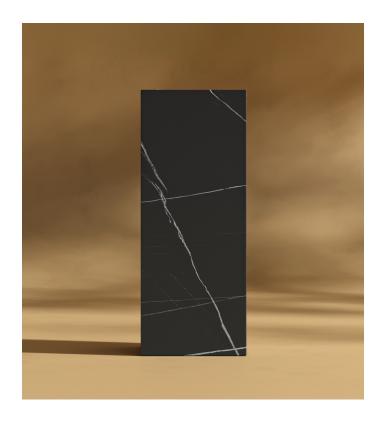

## Liza Pedestal - Ceramic

The Liza Pedestal brings form and function to the modern home. With its clean and simple, architectural design, the Liza anchors any space. Made of beautifully polished ceramic, the Liza creates a feel of refined elegance in any setting.

## Details

- Polished and finished ceramic
- Includes foot pads
- Light assembly required
- For indoor and outdoor use
- This product will be shipped in a wooden crate, tools are recommended for unboxing