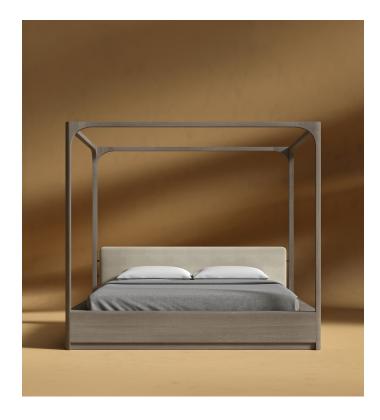

## Nerva Canopy Bed

The Nerva Bed™s striking canopy design takes center stage, blending modern elegance with timeless sophistication. Its sleek structure adds grandeur, complemented by a soft upholstered headboard in refined oat fabric. The sturdy frame ensures durability, while champagne-finished brass connectors add a subtle touch of luxury. With meticulous detailing, the Nerva Bed is a bold yet graceful statement, embodying effortless charm.