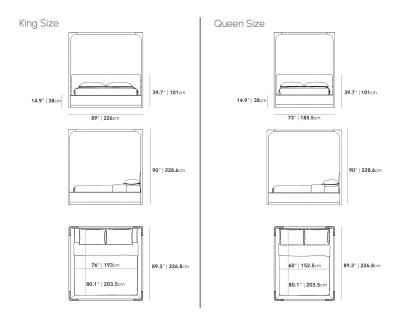

## Dimensions

72.8 in x 88.6 in x 90 in (Width x Depth x Height) All measurements are approximations.

<sup>\*</sup>Mattress in the images is 8" thick