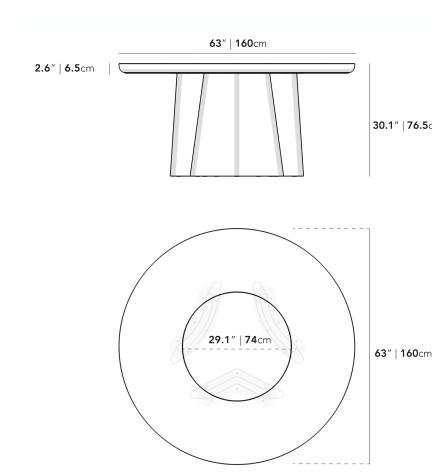

## Dimensions

63 in x 63 in x 30 in (Width x Depth x Height) All measurements are approximations.