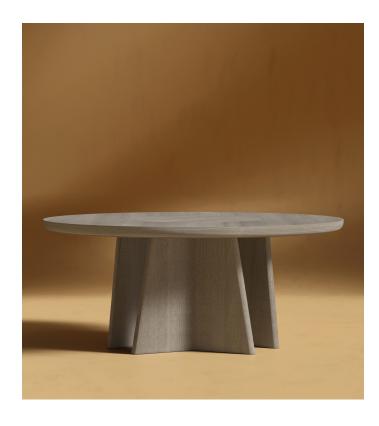

## Verona Dining Table

The Verona Dining Table invites an elevated dining experience with its sculptural, round design that blends modern sophistication with everyday functionality. The centerpiece of the design, an embedded lazy Susan turntable, enhances the flow of shared meals, transforming dining into an experience of connection and convenience. Anchored by a striking base, the Verona Dining Table brings both artistry and practicality to your space"making every meal a moment to savor.

## Details

- Available in a Grey Oak Veneer finish
- Striking base design with a dynamic mix of angled and smooth surfaces
- Removable lazy Susan turntable for easy cleaning Made with California Phase 2 Compliant MDF
- Adjustable glides included
- Assembly required
- This product will be shipped in a wooden crate, tools are recommended for unboxing