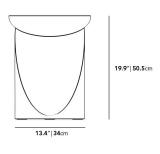

## Dimensions

15.7 in x 15.7 in x 19.9 in (Width x Depth x Height) All measurements are approximations.