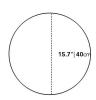

## Dimensions

15.7 in x 15.7 in x 19.9 in (Width x Depth x Height) All measurements are approximations.