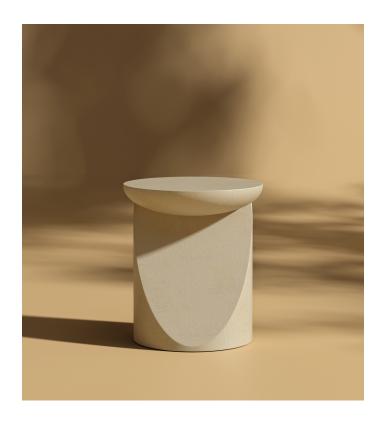

## Ophira Side Table

The Ophira Side Table is where artful design meets the outdoors, effortlessly blending sculpture with function. Its softly contoured form, finished in an elegant ivory wax, offers a timeless appeal that enhances any outdoor setting. More than just a side table, Ophira stands as a work of art, creating a serene and sophisticated ambiance.