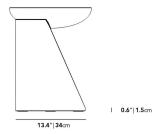

## Dimensions

15.7 in x 15.7 in x 19.9 in (Width x Depth x Height) All measurements are approximations.