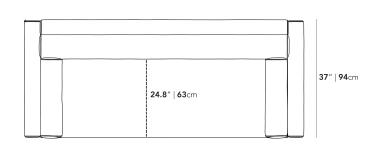

## Dimensions

88 in x 37 in x 30.9 in (Width x Depth x Height) Seat Height: 17.3 in

Seat Depth: 24.8 in Arm Height: 26 in

All measurements are approximations.

**Assembly Instructions** Download