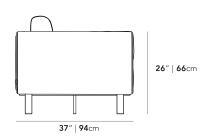

## Dimensions

88 in x 37 in x 30.9 in (Width x Depth x Height) Seat Height: 17.3 in

Seat Depth: 24.8 in Arm Height: 26 in

All measurements are approximations.

**Assembly Instructions** Download