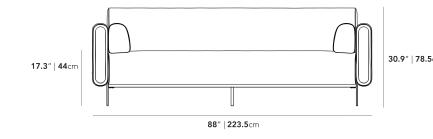

## Dimensions

88 in x 37 in x 30.9 in (Width x Depth x Height) Seat Height: 17.3 in

Seat Depth: 24.8 in Arm Height: 26 in

All measurements are approximations.

**Assembly Instructions** Download