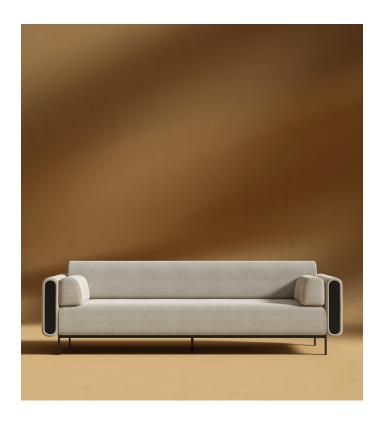

## Dante Sofa

The Dante Sofa embodies refined sophistication, seamlessly merging contemporary design with classic appeal. Sleek armrests, accentuated by modern metal details, pair effortlessly with unique cushions that invite relaxation. Supported by a sleek metal base, this sofa presents a clean, minimalist silhouette, making it the centerpiece of any room.

## Details

- Available in Dune, Oat, and Black Plush Velvet Matte black metal feet
- Includes foot protectors
- Kiln-dried hardwood frame with doweled joints and reinforced corner blocks
- Soft-padded frame made with polyurethane foam wrapped in polyester fiber
- 8 gauge sinuous spring construction
- 3 layer high-density foam cushioning
- Soft Feel (Learn more about our sofa firmness here.)
- Light assembly required