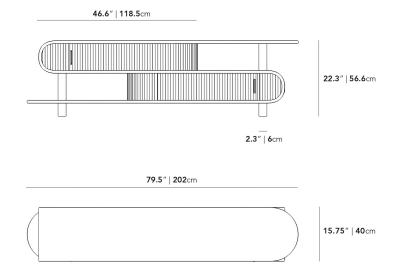

## Dimensions

79.35 in x 15.7 in x 22.3 in (Width x Depth x Height) All measurements are approximations.

Assembly Instructions Download