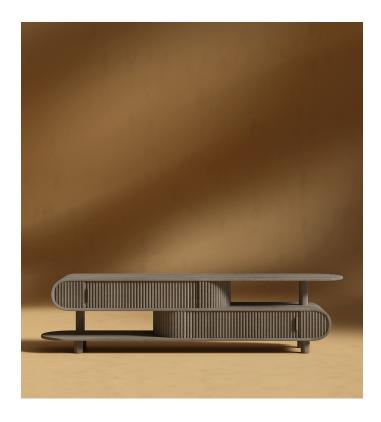

## Noelle TV Stand

Transform your living space with the Noelle TV Stand, a harmonious fusion of contemporary style and enduring elegance. This uniquely crafted piece blends curved surfaces with clean, structured lines, creating a seamless flow. Sleek tambour detailing adds texture and sophistication, while smooth sliding doors provide stylish, concealed storage.

## Details

- Available in Grey Oak Veneer Includes hidden cable cutouts in the back
- Tambour detailing
- Two sliding door compartments
  Made with California Phase 2 Compliant MDF
- Light assembly required