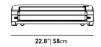

## Dimensions

22.8 in x 50.2 in x 5.8 in (Width x Depth x Height) All measurements are approximations.

Assembly Instructions