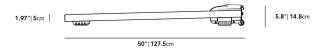

## Dimensions

22.8 in x 50.2 in x 5.8 in (Width x Depth x Height) All measurements are approximations.

Assembly Instructions