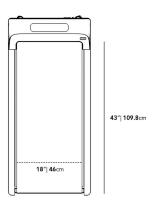

## Details

- Available in Alabaster and Black
- High-density synthetic wood running board
- Speed range: 0.6-3.7 mile/h or 1-6 km/h
  Steady, safe speed, no auto shut-off required
  Max user weight of 120kg
  43.3° x 17.7° Running Area

## Dimensions

22.8 in x 50.2 in x 5.8 in (Width x Depth x Height) All measurements are approximations.

Assembly Instructions