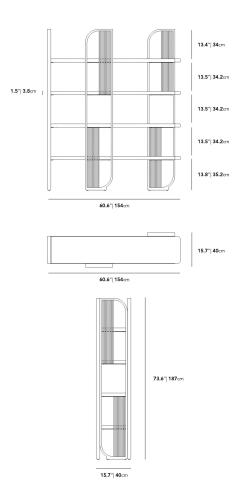

## Dimensions

60.6 in x 15.7 in x 73.6 in (Width x Depth x Height) All measurements are approximations.

Assembly Instructions Download