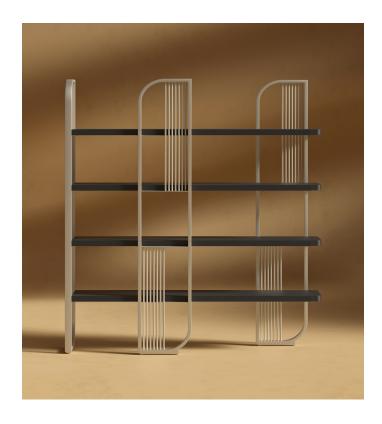

## **Apollo Bookshelf**

A sophisticated fusion of Bauhaus-inspired design and modern elegance, the Apollo bookshelf offers a timeless, architectural presence. The curved oak veneer shelves, adorned with a rich wood grain veneer, are beautifully framed by champagne-colored iron steel, creating a striking contrast that captures attention. The Apollo's seamless blend of real wood and metal accents, making it an exquisite centerpiece in any space.

## Details

- Available in black oak veneer
- · Durable real wood veneer shelves with metal frame
- Champagne-colored iron steel detailing
- Includes hardware
- Assembly required