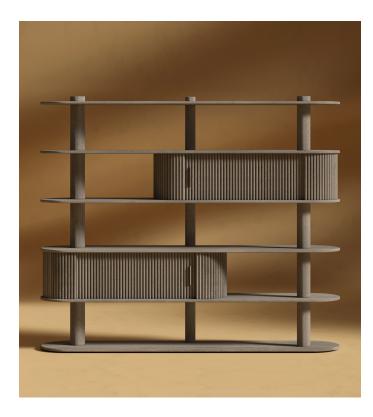

## **Noelle Bookshelf**

Introducing the Noelle Bookshelf, where elegance meets functionality in a seamless blend of modern design. The pillar shelf design offers a striking architectural element, while the tambour door cabinets add a touch of vintage sophistication. With two sliding door compartments, the Noelle Bookshelf effortlessly conceals and reveals your treasures, making it a timeless piece that elevates any space.

## Details

- Available in washed grey oak veneer
- Two sliding door compartments
- Storage offered •
- .
- Unique design Easy to assemble .
- This product will be shipped in a wooden crate, tools are . recommended for unboxing