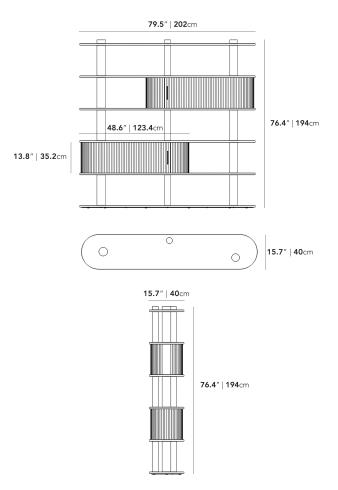

## Dimensions

79.5 in x 15.7 in x 76.4 in (Width x Depth x Height) All measurements are approximations.

Assembly Instructions Download