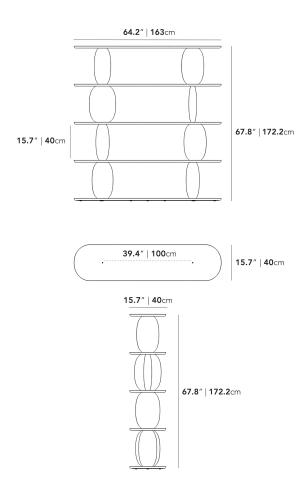

## Dimensions

64.2 in x 15.7 in x 67.8 in (Width x Depth x Height) All measurements are approximations.

**Assembly Instructions** Download