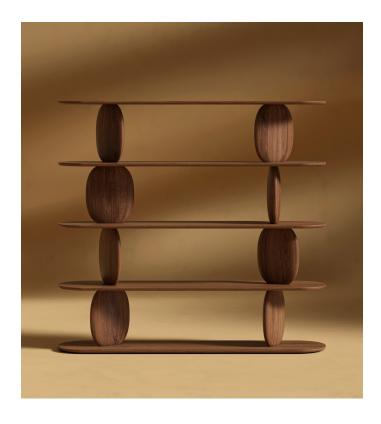

## **Orb Bookshelf**

Introducing the Orb Bookshelf, an exquisite blend of style and convenience. Available in a luxurious walnut stain, its finish complements the rich tones of the Orb Collection. A unique, stackable, and rotatable design allows for endless customization and elevated storage solutions, making it a statement piece in any sophisticated setting.

## Details

- Stained walnut veneer shelf with solid wood support
- Unique design
- Stackable and rotatable feature Includes foot glides
- Assembly required

This product will be shipped in a wooden crate, tools are recommended for unboxing