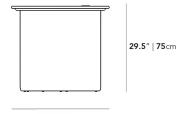

29.5" | 75cm

## Dimensions

63 in x 33.9 in x 29.5 in (Width x Depth x Height) All measurements are approximations.

Assembly Instructions Download

63" | 160cm

33.8" | 86cm