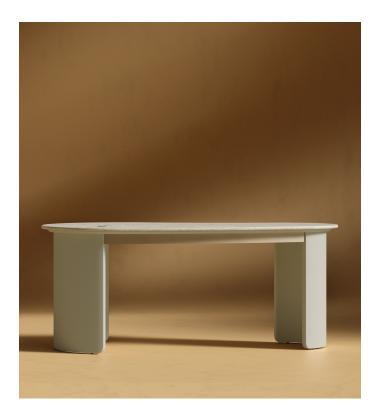

## Valerian Desk

Immerse yourself in the sophisticated allure of the Valerian Desk. A masterpiece of elegance and functionality, this exquisite desk elevates your workspace with a pristine white travertine top, perfectly complemented by an alabaster base and champagne brushed steel detailing. Thoughtfully designed with a cable management cutout, it ensures a clutter-free aesthetic, while six black adjustable foot glides provide stability on any surface.

## Details

- Available in white travertine top and alabaster base Includes a cable management cutout .
- Champagne brushed steel detailing .
- Includes 6 black adjustable foot glides •
- Light assembly is required •
- The desk top and base will be shipped separately .
- The desk top will be shipped in a wooden crate, tools are recommended for unboxing