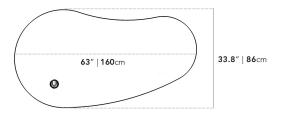

## Dimensions

63 in x 33.9 in x 29.5 in (Width x Depth x Height) All measurements are approximations.

Assembly Instructions Download

63" | 160cm

33.8" | 86cm