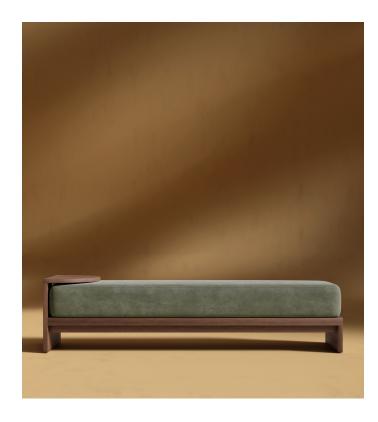

## Tola Bench

The Tola Bench infuses any home with a sophisticated elegance, radiating a delightful harmony. With its plush seat and sculptural silhouette complemented by rich wood tones, the Tola Bench effortlessly stands out in any space.

## Details

- Rubberwood with walnut stain
- Premium upholstery
- Black screws for the walnut frame Floor glides on the bottom of the legs Assembly is required