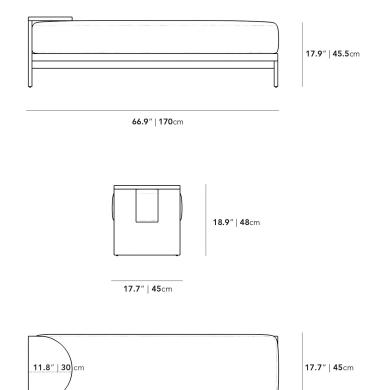

## Dimensions

66.9 in x 17.7 in x 18.9 in (Width x Depth x Height) Seat Height: 17.9 in Seat Depth: 17.7 in All measurements are approximations.

Assembly Instructions Download