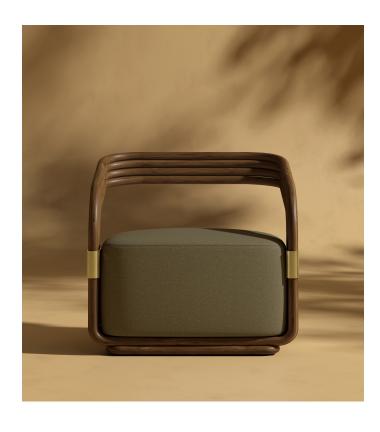

## Curva Outdoor Lounge Chair

Relax and unwind with the Curva Outdoor Lounge Chair. Crafted from natural rattan and accented with brushed brass details, this chair reimagines our beloved Mia Lounge Chair with a modern twist, making it perfect for both indoor and outdoor use. Wherever you place the Curva, it creates a high-impact design moment worthy of conversation.

## Details

- Available in our Palisades outdoor fabric
- Features a stained rattan frame
- Brushed brass details
- Includes foot glides
- For outdoor use
- No assembly required

\*Due to the natural material, variations in color and texture is to be expected. These differences and disparities are part of what makes the rattan beautiful