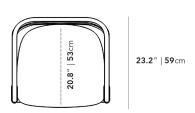

## Dimensions

28.1 in x 23.2 in x 29.9 in (Width x Depth x Height) Seat Height: 18.1 in

Seat Depth: 18.6 in

All measurements are approximations.