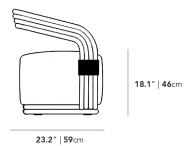

## Dimensions

28.1 in x 23.2 in x 29.9 in (Width x Depth x Height) Seat Height: 18.1 in

Seat Depth: 18.6 in

All measurements are approximations.