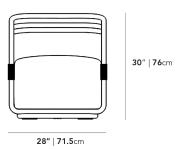

## Dimensions

28.1 in x 23.2 in x 29.9 in (Width x Depth x Height) Seat Height: 18.1 in

Seat Depth: 18.6 in

All measurements are approximations.