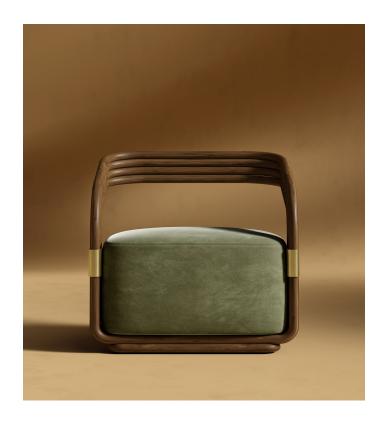

## Curva Lounge Chair

Relax and unwind with the Curva Lounge Chair. Crafted from natural rattan and accented with brushed brass details, this chair reimagines our beloved Mia Lounge Chair with a modern twist, making it perfect for both indoor and outdoor use. Wherever you place the Curva, it creates a high-impact design moment worthy of conversation.

## Details

- Available in Alesund and Sage colors
- Features a stained rattan frame
- Brushed brass details
- Includes foot glidesNo assembly required
- \*Due to the natural material, variations in color and texture is to be