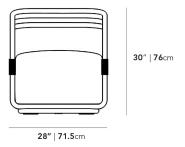

## Dimensions

28.1 in x 23.2 in x 29.9 in (Width x Depth x Height) Seat Height: 18.1 in Seat Depth: 18.6 in All measurements are approximations.