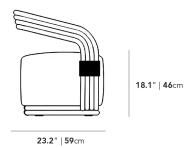

## Dimensions

28.1 in x 23.2 in x 29.9 in (Width x Depth x Height) Seat Height: 18.1 in Seat Depth: 18.6 in All measurements are approximations.