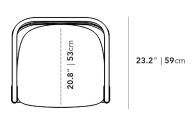

## Dimensions

28.1 in x 23.2 in x 29.9 in (Width x Depth x Height) Seat Height: 18.1 in Seat Depth: 18.6 in All measurements are approximations.