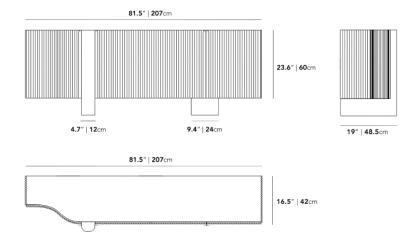

## Dimensions

81.5 in x 19 in x 29.5 in (Width x Depth x Height) All measurements are approximations.

**Assembly Instructions** Download