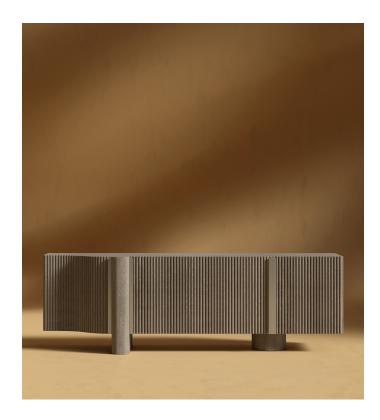

## Magnus Entryway Console

Welcome unparalleled elegance into your home with the Magnus Entryway Console, a masterpiece where functionality intertwines with elevated sophistication. This striking modern piece mesmerizes with its graceful curves, exquisite tambour accents, and champagne brushed brass handles. Every element of its design speaks to opulence and grandeur, making it a seamless blend of luxury and practical elegance for your space.

## Details

- Available in black oak veneer or grey oak veneer Includes two hidden cable cutouts in the back
- Made with California Phase 2 Compliant MDF
- Tambour details on front and sides
- Champagne brushed brass stainless handles
- Includes adjustable leg leveling glides
- Adjustable shelves
- Soft-close hinges
- Includes 8 foot glides
- Assembly required