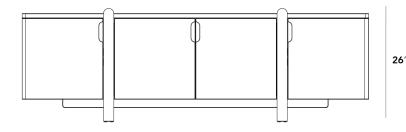

## Dimensions

80.1 in x 17 in x 26.2 in (Width x Depth x Height) All measurements are approximations.

80" | 203.5cm

roveconcepts.com • 225-34 West 7th Ave, Vancouver, BC, Canada V5Y 1L6 • 1.800.705.6217