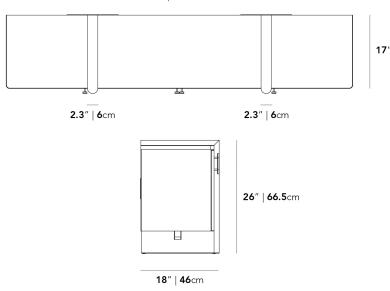

## Dimensions

80.1 in x 17 in x 26.2 in (Width x Depth x Height) All measurements are approximations.

80" | 203.5cm

roveconcepts.com • 225-34 West 7th Ave, Vancouver, BC, Canada V5Y 1L6 • 1.800.705.6217