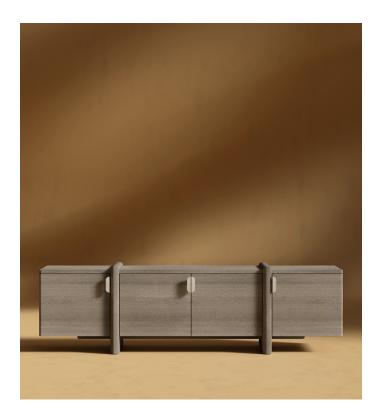

## Cassia Entryway Console

Enrich your home with the Cassia Entryway Console, where form meets function in a perfect balance of modern design and elevated utility. Crafted with minimalist lines and smooth curves, the captivating silhouette exudes a sense of timeless luxury while adjustable shelves, hidden electrical ports, travertine pull handles and solid wood legs ensure a safe sanctuary for all your everyday essentials.

## Details

- Available in grey oak veneer Includes two hidden cable cutouts in the back
- Made with California Phase 2 Compliant MDF .
- Solid wood legs .
- Travertine accent details .
- Includes adjustable leg leveling glides .
- . Adjustable shelves
- Soft-close hinges .
- No assembly required •