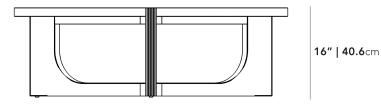

## Dimensions

50 in x 50 in x 16 in (Width x Depth x Height) All measurements are approximations.

2" | 5cm

roveconcepts.com • 225-34 West 7th Ave, Vancouver, BC, Canada V5Y 1L6 • 1.800.705.6217