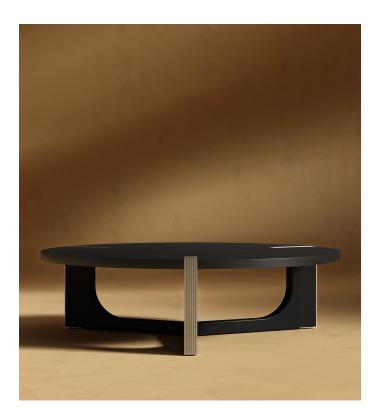

## Julius Coffee Table

Experience the essence of luxury and sophistication with the Julius Coffee Table. Its striking champagne metal vertical detailing complements the ebony wood finish creating an atmosphere of refined elegance in any living space.

## Details

- .
- Ebony oak veneer California Phase 2 Compliant MDF Champagne stainless steel metal details Tabletop thickness is 1.6 inches .
- .
- Rubber wood legs •
- Plastic glides . .
- Assembly is required