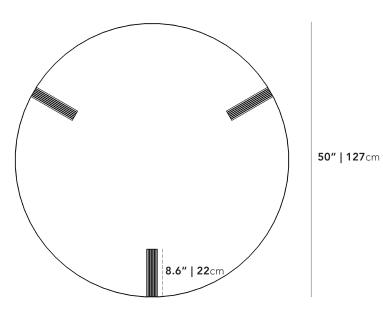

## Dimensions

50 in x 50 in x 16 in (Width x Depth x Height) All measurements are approximations.

2" | 5cm

roveconcepts.com • 225-34 West 7th Ave, Vancouver, BC, Canada V5Y 1L6 • 1.800.705.6217