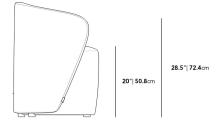

## Dimensions

23.7 in x 23.2 in x 31.7 in (Width x Depth x Height) Seat Height: 20 in Seat Depth: 19.25 in All measurements are approximations.

roveconcepts.com • 225-34 West 7th Ave, Vancouver, BC, Canada V5Y 1L6 • 1.800.705.6217