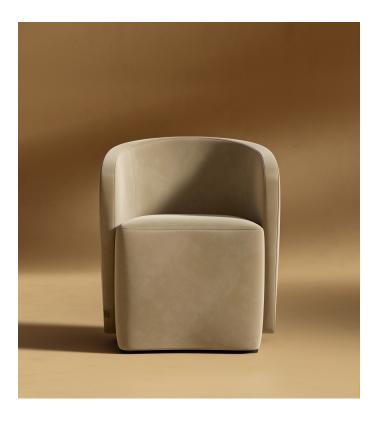

## Aulus Dining Chair

Immerse yourself in the exquisite ambiance of the Aulus Dining Chair. With its striking modern curved design and luxurious, durable materials, the Aulus adds an elegant touch to any dining area.

## Details

- Upholstered frame padded with polyurethane foam wrapped in polyester fiber
- Plywood frame High-density foam cushioning 5 black legs with metal pad .
- .