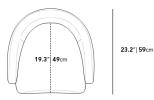

## Dimensions

23.7 in x 23.2 in x 31.7 in (Width x Depth x Height) Seat Height: 20 in Seat Depth: 19.25 in All measurements are approximations.

roveconcepts.com • 225-34 West 7th Ave, Vancouver, BC, Canada V5Y 1L6 • 1.800.705.6217