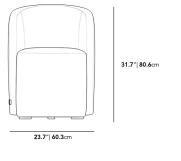

## Dimensions

23.7 in x 23.2 in x 31.7 in (Width x Depth x Height) Seat Height: 20 in Seat Depth: 19.25 in All measurements are approximations.

roveconcepts.com • 225-34 West 7th Ave, Vancouver, BC, Canada V5Y 1L6 • 1.800.705.6217