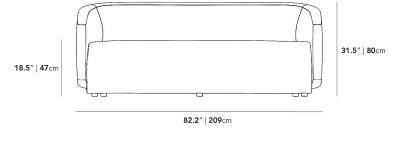

## Dimensions

82.2 in x 33 in x 31.5 in (Width x Depth x Height) Seat Height: 18.5 in Seat Depth: 22.8 in All measurements are approximations.

33" | 84cm