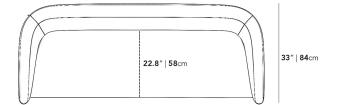

## Dimensions

82.2 in x 33 in x 31.5 in (Width x Depth x Height) Seat Height: 18.5 in Seat Depth: 22.8 in All measurements are approximations.

33" | 84cm