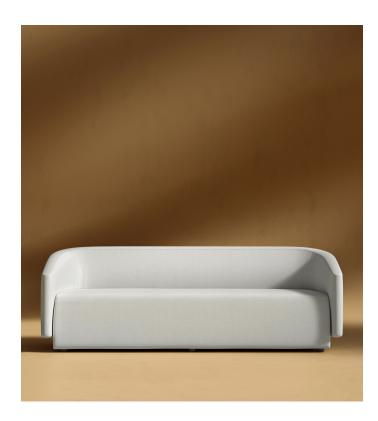

## Hadrian Sofa

The Hadrian Sofa strikes the perfect balance between modern style and timeless design. Sculpted curves and sumptuous upholstery provide cloud-like comfort, while a smooth back hugs a generously cushioned seat. Crafted for optimal comfort and available in multiple color options, this sofa transforms your space into a sanctuary of high style.

## Details

- Available in Dune, Alesund and Verdant Matte black metal feet .
- Includes 4 black foot protectors .
- Kiln-dried hardwood frame with doweled joints and reinforced corner blocks
- Soft-padded frame made with polyurethane foam wrapped in polyester • fiber
- 8 gauge sinuous spring construction .
- 3 layer high-density foam cushioning .
- . Medium-Firm Feel (Learn more about our sofa firmness here.)
- . Legs require light assembly