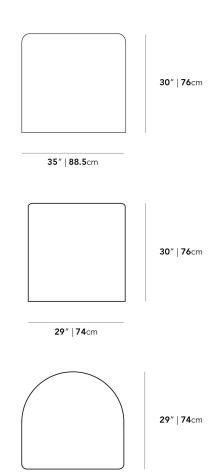

## Dimensions

34.84 in x 29.13 in x 29.92 in (Width x Depth x Height) All measurements are approximations.