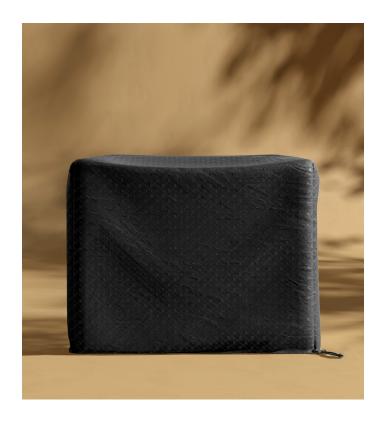

## Tola Outdoor Lounge Chair Cover

Maintain the classic and luxurious shape of the Tola with the Tola Lounge Chair Cover. Crafted from waterproof and anti-UV polyester fabric, this cover envelops and shields the chair from various elements, ranging from sunlight to rainfall.

## Details

- 600D Polyester With PVC backing
  Drawstring and lock to secure the cover over
  Mesh bag to store cover when not in use
  Waterproof and anti-UV polyester material with PVC backing
  Black monogram with glossy print
- Includes sleeve card with care instructions