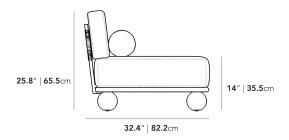

## Dimensions

35.4 in x 32.4 in x 25.8 in (Width x Depth x Height)

Seat Height: 14 in Seat Depth: 18.2 in

All measurements are approximations.