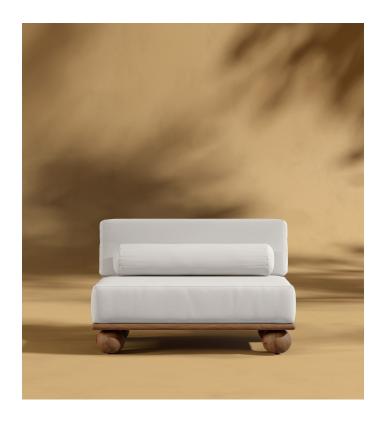

## **Bali Outdoor Armless**

Immerse yourself in the tranquil ambiance of the Bali Outdoor Armless piece - an individual outdoor piece meticulously crafted to provoke a feeling of rejuvenation as the days grow longer. Set on low-profile, sphere legs, the Bali creates the perfect place for outdoor gatherings as the seasons transition to warmer days. Enjoy as a preset configuration or customize your design by purchasing pieces separately.