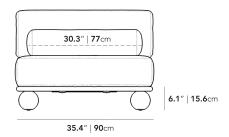

## Dimensions

35.4 in x 32.4 in x 25.8 in (Width x Depth x Height)

Seat Height: 14 in Seat Depth: 18.2 in

All measurements are approximations.