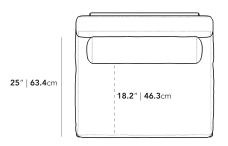

## Dimensions

35.4 in x 32.4 in x 25.8 in (Width x Depth x Height)

Seat Height: 14 in Seat Depth: 18.2 in

All measurements are approximations.