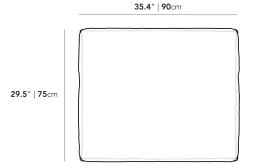

## Dimensions

35.4 in x 29.5 in x 14 in (Width x Depth x Height) Seat Height: 14 in All measurements are approximations.