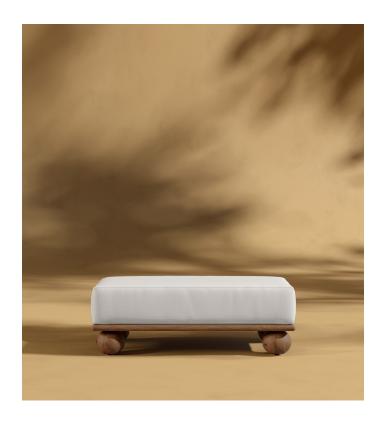

## Bali Outdoor Ottoman

Immerse yourself in the tranquil ambiance of the Bali Outdoor Ottoman - an outdoor ottoman meticulously crafted to provoke a feeling of rejuvenation as the days grow longer. Set on low-profile, sphere legs, the Bali creates the perfect place for outdoor gatherings as the seasons transition to warmer days. Enjoy as a preset configuration or customize your design by purchasing pieces separately.

## Details

- High-performance aluminum frame Black fade resistant powder coated finish
- Fast dry foam Acacia wood platform
- Taupe woven rope
- **UV-resistant fabric seat**

Firm Feel (Learn more about our sofa firmness here.)