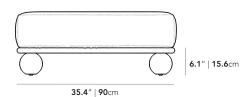

## Dimensions

35.4 in x 29.5 in x 14 in (Width x Depth x Height) Seat Height: 14 in All measurements are approximations.