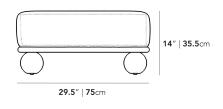

## Dimensions

35.4 in x 29.5 in x 14 in (Width x Depth x Height) Seat Height: 14 in All measurements are approximations.