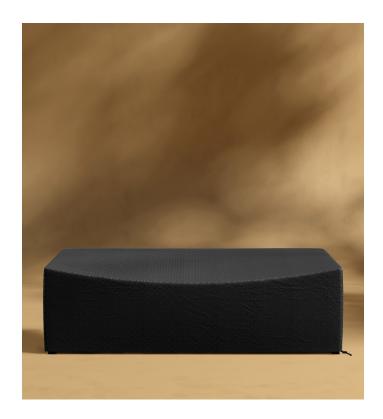

## Louis Outdoor Sofa Cover

Designed with durability in mind, the Louis Outdoor Sofa Cover shields the Louis from the elements with its waterproof, anti-UV polyester material, and drawstring lock mechanism to easily secure the cover to the sofa.

## Details

- Drawstring and lock to secure the cover Mesh bag to store cover when not in use .
- Waterproof and anti-UV polyester material with PVC backing •
- Black monogram with glossy print .
- Includes sleeve card with care instructions •