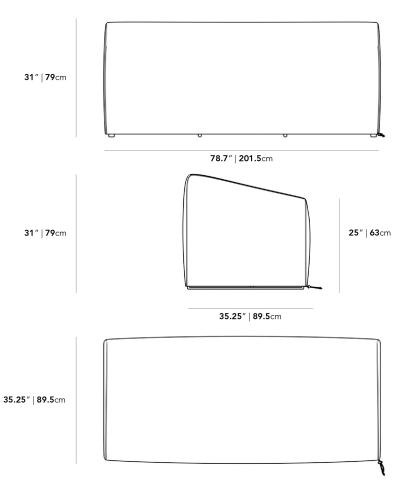

## Dimensions

79.33 in x 35.24 in x 31.1 in (Width x Depth x Height) All measurements are approximations.