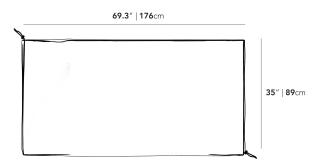

## Dimensions

69.3 in x 35 in x 24.8 in (Width x Depth x Height) All measurements are approximations.