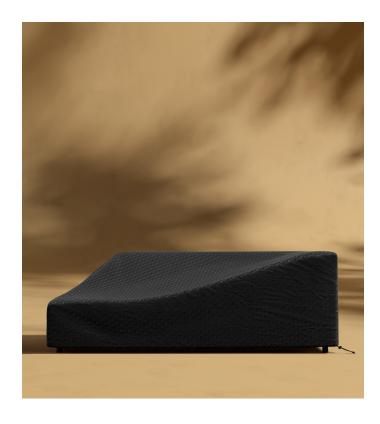

## Mika Outdoor Left Arm Chaise Cover

Maintain the plush angles and sophisticated silhouette of the Mika with the Mika Outdoor Armless Open Left Arm Chaise Cover. Crafted with waterproof and anti-UV polyester material the Mika Outdoor Cover is perfect for shielding your outdoor piece from the elements.