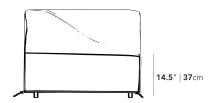

## Dimensions

69.3 in x 35 in x 24.8 in (Width x Depth x Height) All measurements are approximations.