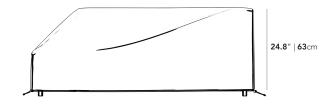

## Dimensions

69.3 in x 35 in x 24.8 in (Width x Depth x Height) All measurements are approximations.