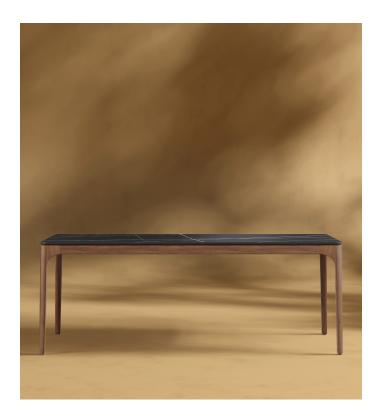

## **Coppola Dining Table**

Redefining the idea of form and functionality, the Coppola Dining Table is the perfect complement to any indoor or outdoor dining space. Setting the ambiance for memorable gatherings, the Coppola Dining Table features an ebony ceramic top and acacia wood legs.

## Details

- Black ceramic top
- Acacia wood with outdoor oil treatment
- Suitable for indoor and outdoor use
- Seats up to 6-8 people comfortably
- Adjustable glides
- Assembly is required

• This product will be shipped in a wooden crate, tools are recommended for unboxing