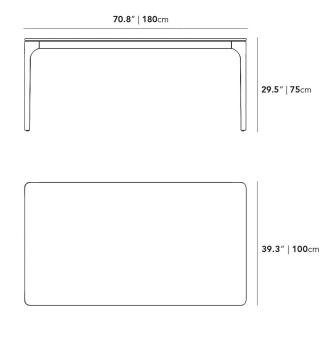

## Dimensions

70.9 in x 39.4 in x 29.5 in (Width x Depth x Height) All measurements are approximations.

Assembly Instructions Download