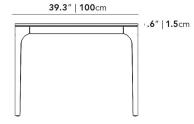

## Dimensions

70.9 in x 39.4 in x 29.5 in (Width x Depth x Height) All measurements are approximations.

Assembly Instructions Download