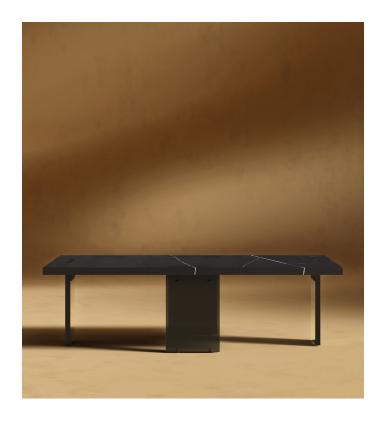

## Marbella Coffee Table

Striking, like the monumental architecture of the Colosseum, the Marbella Coffee Table stands out in any living space. The distinctive marble-like veining of the Black Pietra Ceramic rests upon four smoked grey plexiglass legs giving an overarching feel of timeless sophistication.

## Details

- Black Pietra ceramic top Table top thickness is 1.2 inches
- Smoked grey plexiglass legs Plexiglass leg thickness is 0.8 inches
- Black hardware
- Black adjustable glides
- Assembly is required