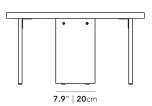

## Dimensions

43.3 in x 27.5 in x 14.2 in (Width x Depth x Height) All measurements are approximations.