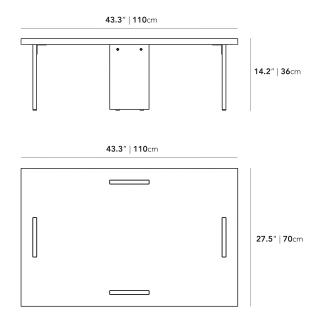

## Dimensions

43.3 in x 27.5 in x 14.2 in (Width x Depth x Height) All measurements are approximations.