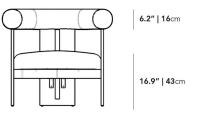

## Dimensions

34.1 in x 28.5 in x 30 in (Width x Depth x Height) Seat Height: 16.9 in Seat Depth: 22.5 in All measurements are approximations.

Assembly Instructions Download

26.9" | 68.5cm

34.1" | 86.5cm