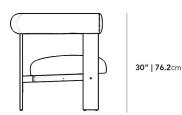

## Dimensions

34.1 in x 28.5 in x 30 in (Width x Depth x Height) Seat Height: 16.9 in Seat Depth: 22.5 in All measurements are approximations.

Assembly Instructions Download

26.9" | 68.5cm

34.1" | 86.5cm