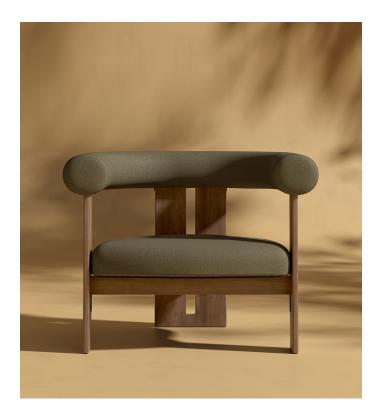

## Tola Outdoor Lounge Chair

The Tola Lounge Chair infuses any outdoor space with a sophisticated elegance, radiating a delightful harmony. With its plush, curved silhouette complemented by rich wood tones, the Tola effortlessly stands out in any outdoor living space.