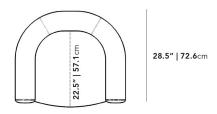

## Dimensions

34.1 in x 28.5 in x 30 in (Width x Depth x Height) Seat Height: 16.9 in Seat Depth: 22.5 in All measurements are approximations.

Assembly Instructions Download

26.9" | 68.5cm

34.1" | 86.5cm