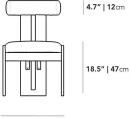

## Dimensions

20.08 in x 21.65 in x 31.5 in (Width x Depth x Height) Seat Height: 18.5 in Seat Depth: 17.72 in All measurements are approximations.

Assembly Instructions Download

18.1" | 46cm

22.9" | 58cm