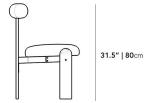

## Dimensions

20.08 in x 21.65 in x 31.5 in (Width x Depth x Height) Seat Height: 18.5 in Seat Depth: 17.72 in All measurements are approximations.

Assembly Instructions Download

18.1" | 46cm

22.9" | 58cm