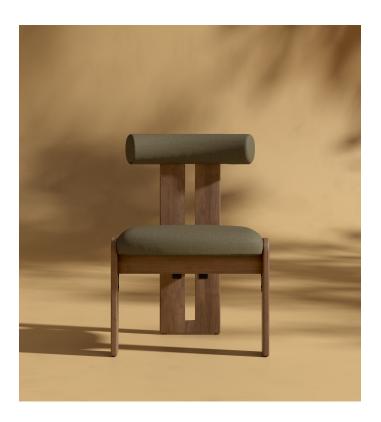

## Tola Outdoor Dining Chair

The Tola Dining Chair infuses any outdoor space with a sophisticated elegance, radiating a delightful harmony. With its plush, curved silhouette complemented by rich wood tones, the Tola effortlessly stands out in any outdoor dining space.

## Details

- Acacia wood with oil-stained treatment
- Fast dry foam
- Water-resistant fabric •
- Assembly is required

We recommend our custom-fit outdoor covers (sold separately) to protect and ensure lasting durability for years of use. Find more information here.