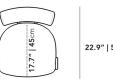

## Dimensions

20.08 in x 21.65 in x 31.5 in (Width x Depth x Height) Seat Height: 18.5 in Seat Depth: 17.72 in All measurements are approximations.

Assembly Instructions Download

18.1" | 46cm

22.9" | 58cm