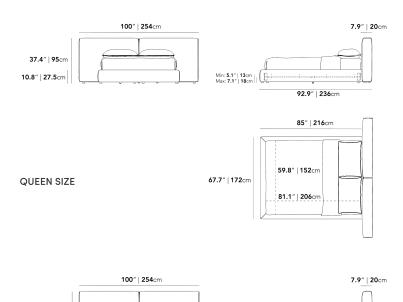

## Dimensions

100 in x 92.9 in x 37.4 in (Width x Depth x Height) All measurements are approximations.

Assembly Instructions Download