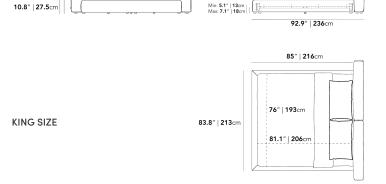

## Dimensions

100 in x 92.9 in x 37.4 in (Width x Depth x Height) All measurements are approximations.

Assembly Instructions Download