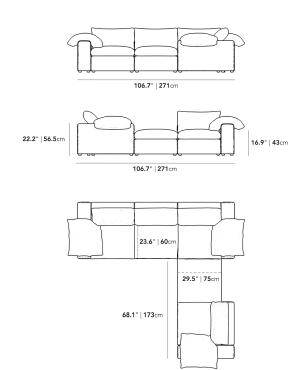

## Dimensions

106.7 in x 106.7 in x 22.2 in (Width x Depth x Height) Seat Height: 16.9 in Seat Depth: 23.6 in All measurements are approximations.

Assembly Instructions Download