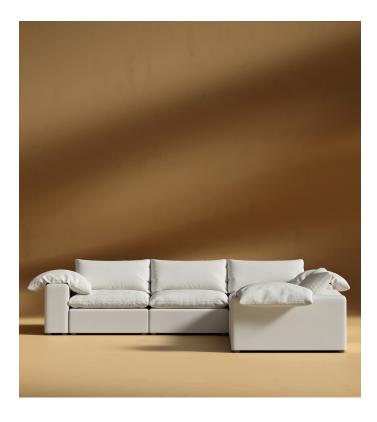

## Nuvo L-Sectional

Drift into an oasis of lavish comfort with the Nuvo L-Sectional. Where comfort intertwines seamlessly with contemporary design, the Nuvo entices with its irresistible plush cushioning that whispers opulence in every corner. This modular collection, versatile and customizable, effortlessly adapts to spaces big or small, ensuring a perfect fit for every space.

## Details

- Wrapped in 2-layers of foam and topped with feather cotton Soft Feel (Learn more about our sofa firmness here.)
- Includes: 3 armrest pieces, 4 backrest pieces, and 5 ottomans
- Fully removable pillow covers allow for easy cleaning
- Round, low-profile legs
- To join the modular pieces together please use the connector pieces that are included
- Infinite configurations for adaptable home sizes
- Assembly is required