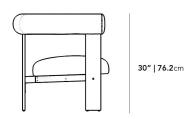

## Dimensions

34.06 in x 25.58 in x 30 in (Width x Depth x Height) Seat Height: 16.9 in Seat Depth: 22.5 in All measurements are approximations.

Assembly Instructions Download