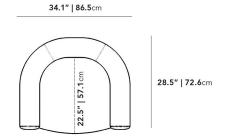

## Dimensions

34.06 in x 25.58 in x 30 in (Width x Depth x Height) Seat Height: 16.9 in Seat Depth: 22.5 in All measurements are approximations.

Assembly Instructions Download