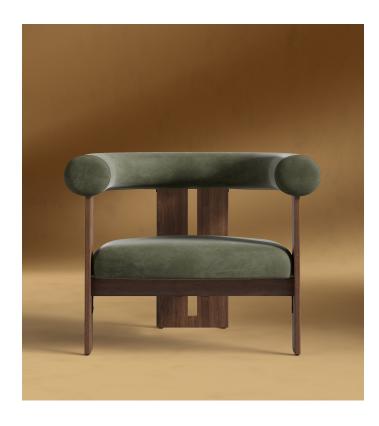

## **Tola Lounge Chair**

The Tola Lounge Chair infuses any home with a sophisticated elegance, radiating a delightful harmony. With its plush, curved silhouette complemented by rich wood tones, the Tola effortlessly stands out in any living room.

## Details

- Rubberwood with walnut stain
- Premium upholstery
- Black screws for the walnut frame
  The backrest has softer firmness than the seat cushion
- Assembly is required

## Dimensions

34.06 in x 25.58 in x 30 in (Width x Depth x Height) Seat Height: 16.9 in Seat Depth: 22.5 in All measurements are approximations.

Assembly Instructions Download