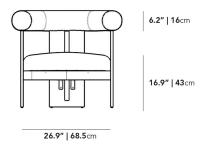

## Dimensions

34.06 in x 25.58 in x 30 in (Width x Depth x Height) Seat Height: 16.9 in Seat Depth: 22.5 in All measurements are approximations.

Assembly Instructions Download