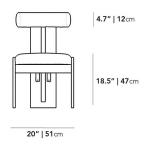

## Dimensions

22.83 in x 20.08 in x 31.5 in (Width x Depth x Height) Seat Height: 18.5 in Seat Depth: 17.7 in

All measurements are approximations.

**Assembly Instructions** Download