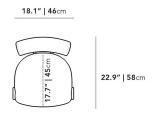

## Dimensions

22.83 in x 20.08 in x 31.5 in (Width x Depth x Height) Seat Height: 18.5 in Seat Depth: 17.7 in

All measurements are approximations.

**Assembly Instructions** Download