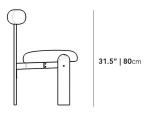

## Dimensions

22.83 in x 20.08 in x 31.5 in (Width x Depth x Height) Seat Height: 18.5 in Seat Depth: 17.7 in

All measurements are approximations.

**Assembly Instructions** Download