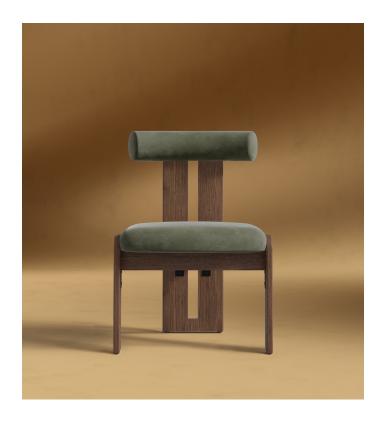

## **Tola Dining Chair**

The Tola Dining Chair infuses any home with a sophisticated elegance, radiating a delightful harmony. With its plush, curved silhouette complemented by rich wood tones, the Tola effortlessly stands out in any dining room.

## Details

- Rubberwood with walnut stain
- Premium upholstery
- Black screws for the walnut frame
  The backrest has softer firmness than the seat cushion
  Floor glides on the bottom of the legs
- Assembly is required

## Dimensions

22.83 in x 20.08 in x 31.5 in (Width x Depth x Height) Seat Height: 18.5 in Seat Depth: 17.7 in

All measurements are approximations.

**Assembly Instructions** Download