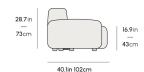

## Dimensions

122.8 in x 40.1 in x 28.7 in (Width x Depth x Height) All measurements are approximations.