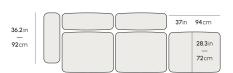

## Dimensions

122.8 in x 40.1 in x 28.7 in (Width x Depth x Height) All measurements are approximations.