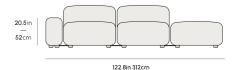

## Dimensions

122.8 in x 40.1 in x 28.7 in (Width x Depth x Height) All measurements are approximations.