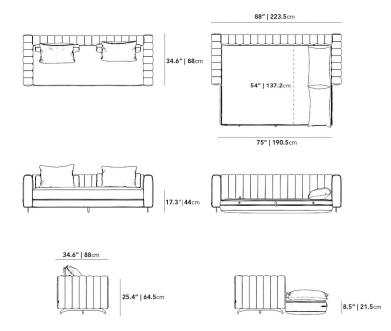

## Dimensions

88 in x 34.6 in x 25.4 in (Width x Depth x Height) Seat Height: 17.3 in Seat Depth: 28.3 in

All measurements are approximations.