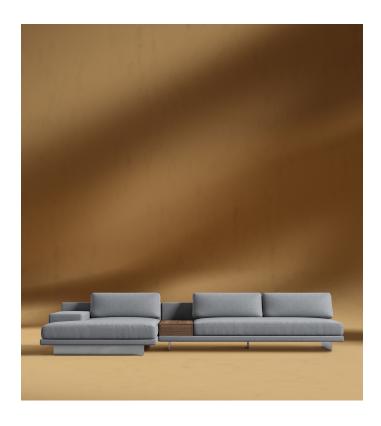

## Dresden Sectional Sofa - Clearance

Compelling in its simple yet cutting edge style, the Dresden modular collection is a bold take on contemporary design. The sleek, low profile frame is met with grand cloud-like seat cushions to create the statement making structure. The Dresden also balances the expansive seating with an interchangeable side table insert that is offered in walnut, ash, marble, and white lacquer finishes. Grounded on cast stainless steel legs with an elegant brushed finish, this piece's thoughtful composition demonstrates an exceptional opportunity for modern luxury in your home.

## Details

- Kiln-dried hardwood frame with doweled joints and reinforced corner blocks
- Soft-padded frame made with polyurethane foam wrapped in polyester fiber
- 8 gauge sinuous spring construction
- 3 layer high-density foam cushioning topped with premium 100% goose feathers
- Low profile solid stainless steel legs
- Includes 1 chaise with armrest & 1 armless sofa with walnut storage table
- Storage table in walnut veneer with push to open drawer (additional color options sold separately)
- Available as preset or custom modular configurations
- Medium Feel (Learn more about our sofa firmness here.)
- Legs require light assembly
- To join the modular pieces together please use the connector pieces that are included