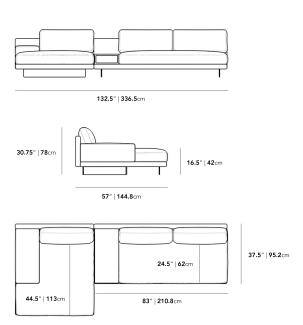

## Dimensions

132.5 in x 57 in x 30.75 in (Width x Depth x Height) All measurements are approximations.

Assembly Instructions Download