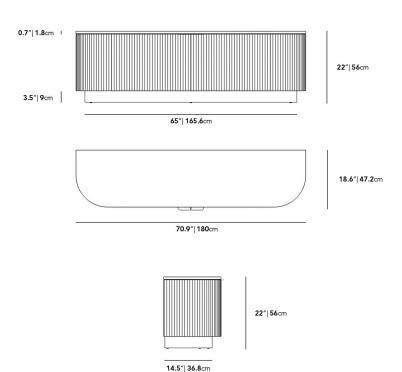

## Dimensions

70.9 in x 18.5 in x 22 in (Width x Depth x Height) All measurements are approximations.

Assembly Instructions Download