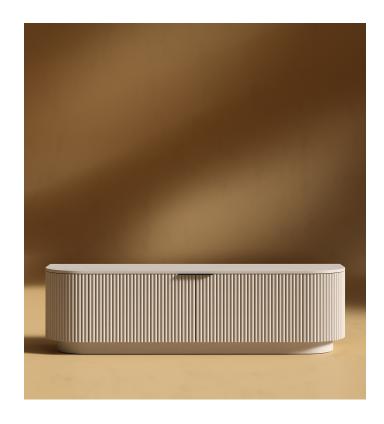

## Athena Media Console

The modern, fresh, and captivating embodiment of the Athena Media Console sweeps you into a whirlwind of delight and sophistication. Combining everyday functionality with unparalleled design through the elegant composition and luxuriant materials, the Athena softly brings a sense of refined grace to any space.

## Details

- Choice of alabaster matte lacquer or ebony tambour
- Slim black matte metal handles
- Adjustable shelves
- Includes two cabinet access holes in the back
- Includes wall fixing hardware and slip pad
- Soft-close hinges
- Door bumpers
- Light assembly is required. See assembly instructions here.
- Colors and finishes may vary with lighting"order a free swatch for the perfect match