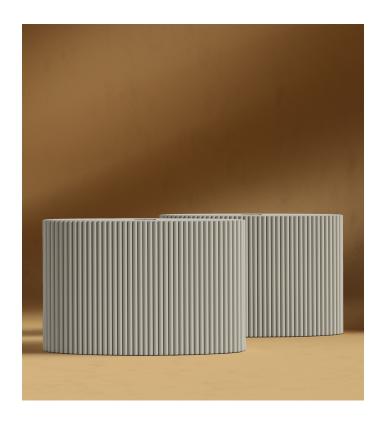

## Athena Standing Desk - Base

The modern, fresh, and captivating embodiment of the Athena Standing Desk - Base sweeps you into a whirlwind of delight and sophistication. Combining everyday functionality with unparalleled design through the elegant composition and luxuriant materials, the Athena softly brings a sense of refined grace to any office space and elevates any standing desk table top.

## Details

- Choice of fluted alabaster lacquer or ebony MDF wood base
- Base is compatible with standing desks with motor leg width dimensions under 10x10cm, motor leg base under 70x10cm, and a minimum leg height of 65cm
- Recommended to pair with a white standing desk component
- Available to be purchased with the matching standing desk component here
- Light assembly required
- This product will be shipped in a wooden crate, tools are recommended for unboxing