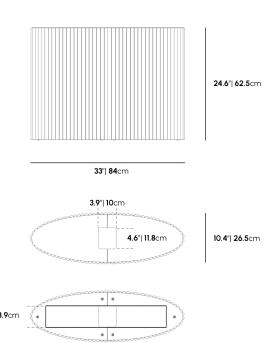

## Dimensions

33 in x 10.4 in x 24.6 in (Width x Depth x Height) All measurements are approximations.