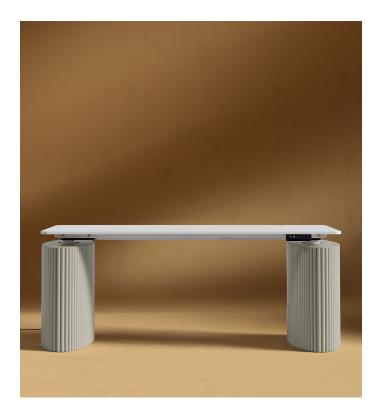

## Athena Standing Desk

The modern, fresh, and captivating embodiment of the Athena Standing Desk sweeps you into a whirlwind of delight and sophistication. Combining everyday functionality with unparalleled design through the elegant composition and luxuriant materials, the Athena softly brings a sense of refined grace to any office space.

## Details

- White lacquer table top with white E-standing desk component Fluted MDF wood base with alabaster lacquer  $% \left( {\left[ {{{\rm{DF}}_{\rm{s}}} \right]_{\rm{s}}} \right)$
- Connecting cable to the motor at 1.1m long .
- .
- Cable plug into an outlet 2.5m long The base can also be purchased separately
- Assembly required •
- This product will be shipped in a wooden crate, tools are
- recommended for unboxing