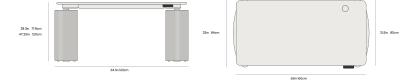

## Dimensions

63 in x 31.5 in x 28.3 in (Width x Depth x Height) All measurements are approximations.

Assembly Instructions Download