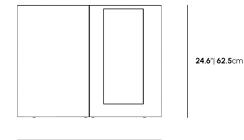

## Dimensions

31.5 in x 6.3 in x 24.6 in (Width x Depth x Height) All measurements are approximations.