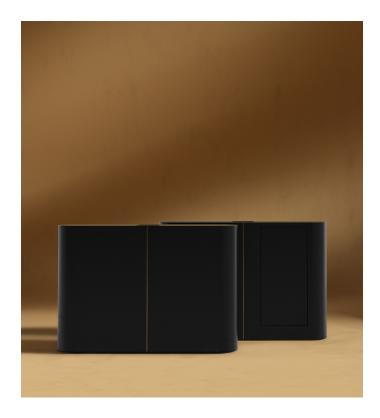

## Eryk Standing Desk -Base

Elevating any office space with its brass detailing and smooth curves, the luxurious Eryk Standing Desk - Base adds a sense of luxury to any standing desk top. This premium black lacquer and antique brushed brass base can be paired with your own standing desk or combined with our matching standing electric desk component here.

## Details

- Now available in Hazel, alongside our classic Black lacquer wooden base with antique brushed brass accent,
- Base is compatible with standing desks with motor leg dimensions under 10x10cm, motor leg base under 70x10cm, and a minimum leg height of 65cm.
- Recommended to pair with a black or hazel standing desk component
- Compatible with IKEA Bekant and Trotten desks
  Available to be purchased with the matching standing desk
- component here
- Light assembly required
- This product will be shipped in a wooden crate, tools are recommended for unboxing