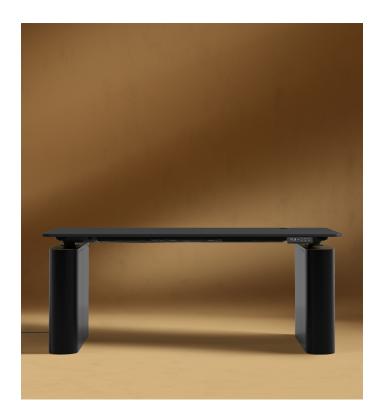

## Eryk Standing Desk

Elevating any office space with its brass detailing and smooth curves, the luxurious Eryk Standing Desk adds a sense of luxury to any office setting. This premium standing desk boasts high-end, electrically adjustable height functionality, providing you with the flexibility to switch between sitting and standing positions whenever you desire seamlessly.

## Details

- Veneer tabletop
- Metal electric standing desk component
- Lacquer wooden base with antique brushed brass accent Connecting cable to the motor at 1.1m long
- Cable plug to the outlet at 2.5m long