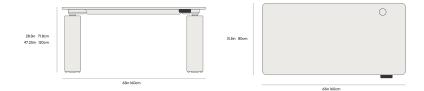

Minimum height - 28.3in (71.8cm)

Maximum height - 47.25in (120cm)

Adjustable shelves & push-close door hinge on the wooden legs for . storage

- The wood base can also be purchased separately here
- . Assembly required

## recommended for unboxing

Dimensions

63 in x 31.5 in x 28.3 in (Width x Depth x Height) All measurements are approximations.

Assembly Instructions Download