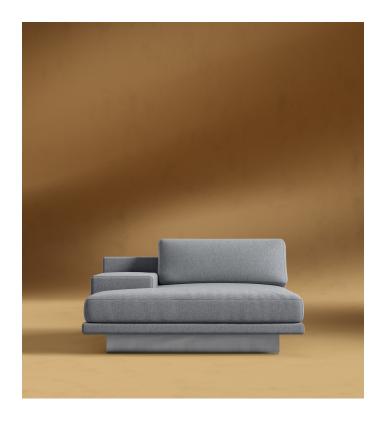

## Dresden Left Chaise with Armrest

Compelling in its simple yet cutting edge style, the Dresden modular collection is a bold take on contemporary design. The sleek, low profile frame is met with grand cloud-like seat cushions to create the statement making structure. The Dresden also balances the expansive seating with an interchangeable side table insert that is offered in walnut, natural, and white lacquer finishes. Grounded on cast stainless steel legs with an elegant brushed finish, this piece's thoughtful composition demonstrates an exceptional opportunity for modern luxury in your home.