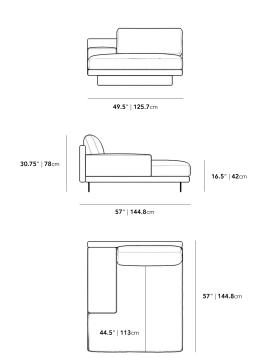

## Dimensions

57.1 in x 49.6 in x 24.17 in (Width x Depth x Height) Seat Height: 16.5 in Seat Depth: 44.5 in All measurements are approximations.

All measurements are approximations.

Assembly Instructions Download