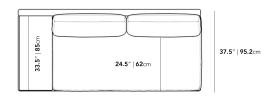

## Dimensions

83 in x 37.5 in x 30.75 in (Width x Depth x Height) All measurements are approximations.

Assembly Instructions Download