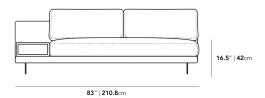

## Dimensions

83 in x 37.5 in x 30.75 in (Width x Depth x Height) All measurements are approximations.

Assembly Instructions Download