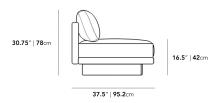

## Dimensions

83 in x 37.5 in x 30.75 in (Width x Depth x Height) All measurements are approximations.

Assembly Instructions Download