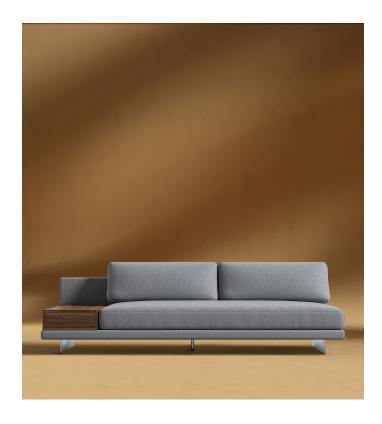

## Dresden Armless Sofa with Side Table

Compelling in its simple yet cutting edge style, the Dresden modular collection is a bold take on contemporary design. The sleek, low profile frame is met with grand cloud-like seat cushions to create the statement making structure. The Dresden also balances the expansive seating with an interchangeable side table insert that is offered in walnut, natural, and white lacquer finishes. Grounded on cast stainless steel legs with an elegant brushed finish, this piece's thoughtful composition demonstrates an exceptional opportunity for modern luxury in your home.

## Dimensions

83 in x 37.5 in x 30.75 in (Width x Depth x Height) All measurements are approximations.

Assembly Instructions Download