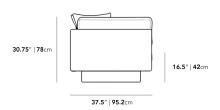

## Dimensions

88.25 in x 37.5 in x 30.75 in (Width x Depth x Height) Seat Height: 16.5 in Seat Depth: 24.5 in

All measurements are approximations.

Assembly Instructions Download