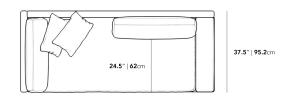

## Dimensions

88.25 in x 37.5 in x 30.75 in (Width x Depth x Height) Seat Height: 16.5 in Seat Depth: 24.5 in

All measurements are approximations.

Assembly Instructions Download