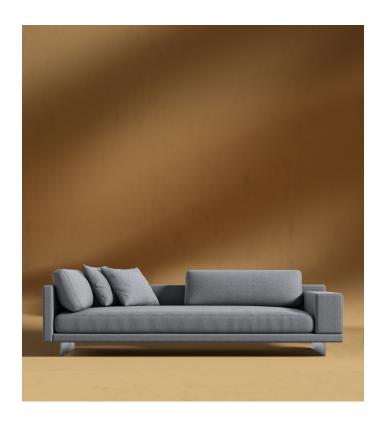

## Dresden Right Arm Sofa 2022

Compelling in its simple yet cutting edge style, the Dresden modular collection is a bold take on contemporary design. The sleek, low profile frame is met with grand cloud-like seat cushions to create the statement making structure. The Dresden also balances the expansive seating with an interchangeable side table insert that is offered in walnut, natural, and white lacquer finishes. Grounded on cast stainless steel legs with an elegant brushed finish, this piece's thoughtful composition demonstrates an exceptional opportunity for modern luxury in your home.

## Details

- Kiln-dried hardwood frame with doweled joints and reinforced corner blocks
- Soft-padded frame made with polyurethane foam wrapped in polyester fiber
- 8 gauge sinuous spring construction
- 3 layer high-density foam cushioning topped with premium 100% goose feathers
- Low profile solid stainless steel legs
- Available as preset or custom modular configurations
- 2 throw pillows sold separately
- Medium Feel (Learn more about our sofa firmness here.)
- Legs require light assembly
- To join the modular pieces together please use the connector pieces that are included