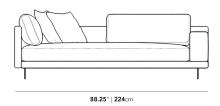

## Dimensions

88.25 in x 37.5 in x 30.75 in (Width x Depth x Height) Seat Height: 16.5 in Seat Depth: 24.5 in

All measurements are approximations.

Assembly Instructions Download