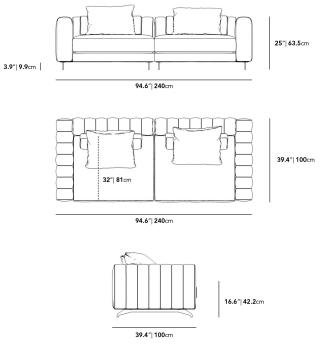

## Dimensions

94.6 in x 39.4 in x 25 in (Width x Depth x Height) All measurements are approximations.

Assembly Instructions Download