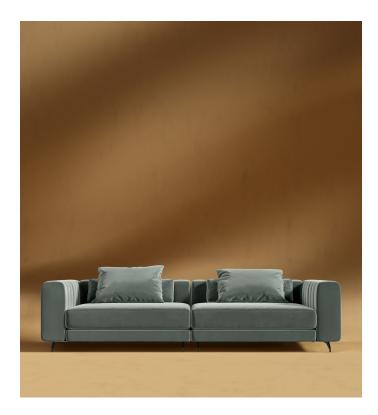

## Berlin Sofa - Clearance

Open your senses to the enticing shape of the Berlin Sofa. Punctuated by the smooth channel detailing and sumptuous upholstery, the Berlin embodies an atmosphere of modern luxury. Enjoy our preset configurations or customize your own design by purchasing pieces separately.

## Details

Kiln-dried hardwood frame with doweled joints and reinforced corner blocks

 Soft padded frame made with polyurethane foam wrapped in polyester fiber

3-layer high-density foam cushioning topped with premium 100% goose down feathers

Channel tufted detailing on the back and sides
Brushed steel finished legs available in black

- Brushed steel finished legs available in black
- Includes 1 left corner piece, 1 right corner piece, 2 rectangle pillows

and 2 square pillows

- Pillow Rectangle 28.7 in x 10.6 in x 6.3 in
- Pillow Square 20 in x 20 in x 6.3 in
- Soft Feel (Learn more about our sofa firmness here.)
- Legs require light assembly
- To join the modular pieces together please use the connector pieces that are included