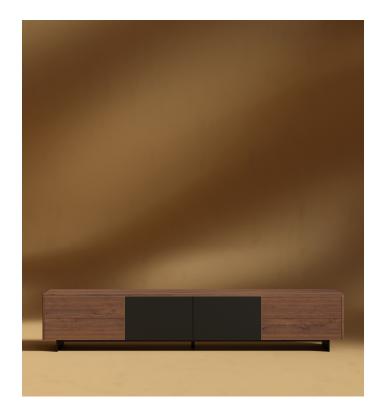

## Augustus TV Stand - Walnut

The Augustus Collection anchors any space with its soft tones. The luxurious smooth top is grounded with a black solid metal base. Featuring a sumptuously warm walnut veneer, delicate detailing, and modern dark cabinet fronts; the Augustus will add a touch of timeless elegance to any space.

## Details

- Smooth American walnut veneer
- California 2 Compliant MDF
- Polished metal detailing
- Soft-close engineered drawers and cabinets; grey and walnut veneer fronts
- Black powder-coated solid metal base
- Light assembly required