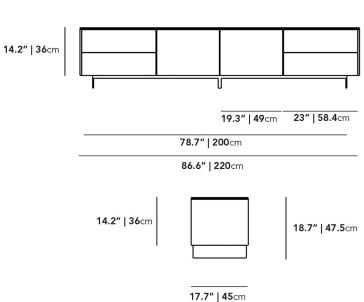

## Dimensions

86.6 in x 17.7 in x 18.7 in (Width x Depth x Height) All measurements are approximations.

Assembly Instructions Download